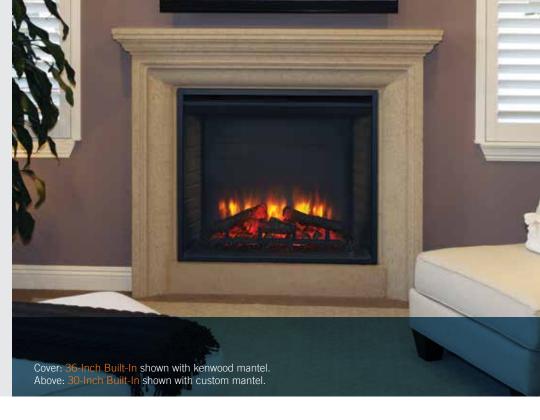

# Authentic Style, Unmatched Ease

Traditional has never been this easy. A detailed masonry-style interior, textured log set and 4 flame height adjustments enhance the appeal of these two classic models. Enjoy the ambiance—with or without the heat. Experience "Fire Made Simple."

### 36-Inch Built-In

- Efficient LED accent lighting and flame technology
- Multi-function remote standard

## 30-Inch Built-In

- Efficient LED accent lighting and flame technology
- Multi-function remote standard

**Specifications** 

| Model                     | BTU<br>Output | Unit<br>Width | Framing<br>Width | Unit<br>Height | Framing<br>Height | Unit<br>Depth | Framing<br>Depth |
|---------------------------|---------------|---------------|------------------|----------------|-------------------|---------------|------------------|
| 30" Built-In<br>SF-BI30-E | 4,800         | 31-1/8"       | 32"              | 26-3/4"        | 27-1/2"           | 11-13/16"     | 11"              |
| 36" Built-In<br>SF-BI36-E | 4,800         | 37"           | 37-3/8"          | 31-1/4"        | 35-1/2"           | 11-13/16"     | 11"              |