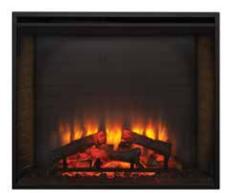

## 30-Inch Built-In

- Efficient LED accent lighting and flame technology
- Multi-function remote standard

**Specifications** 

| Model                     | BTU<br>Output | Unit<br>Width | Framing<br>Width | Unit<br>Height | Framing<br>Height | Unit<br>Depth | Framing<br>Depth |
|---------------------------|---------------|---------------|------------------|----------------|-------------------|---------------|------------------|
| 30" Built-In<br>SF-BI30-E | 4,800         | 31-1/8"       | 32"              | 26-3/4"        | 27-1/2"           | 11-13/16"     | 11"              |
| 36" Built-In<br>SF-BI36-E | 4,800         | 37"           | 37-3/8"          | 31-1/4"        | 35-1/2"           | 11-13/16"     | 11"              |