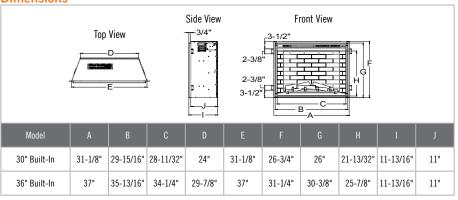

## 30-Inch Built-In

- Efficient LED accent lighting and flame technology
- Multi-function remote standard

**Specifications** 

| Model                     | BTU<br>Output | Unit<br>Width | Framing<br>Width | Unit<br>Height | Framing<br>Height | Unit<br>Depth | Framing<br>Depth |
|---------------------------|---------------|---------------|------------------|----------------|-------------------|---------------|------------------|
| 30" Built-In<br>SF-BI30-E | 4,800         | 31-1/8"       | 32"              | 26-3/4"        | 27-1/2"           | 11-13/16"     | 11"              |
| 36" Built-In<br>SF-BI36-E | 4,800         | 37"           | 37-3/8"          | 31-1/4"        | 35-1/2"           | 11-13/16"     | 11"              |

## **Dimensions**

Dimensions above are in inches. Reference dimensions only. We recommend measuring individual units at installation. Refer to installation manual for detailed specifications on installing this product. SimpliFire reserves the right to update units periodically. Pictures in this brochure are not a true representation of the fireplace and/or flames.