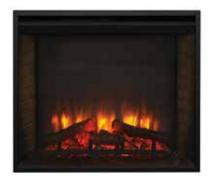

### 36-Inch Built-In

- Efficient LED accent lighting and flame technology
- Multi-function remote standard