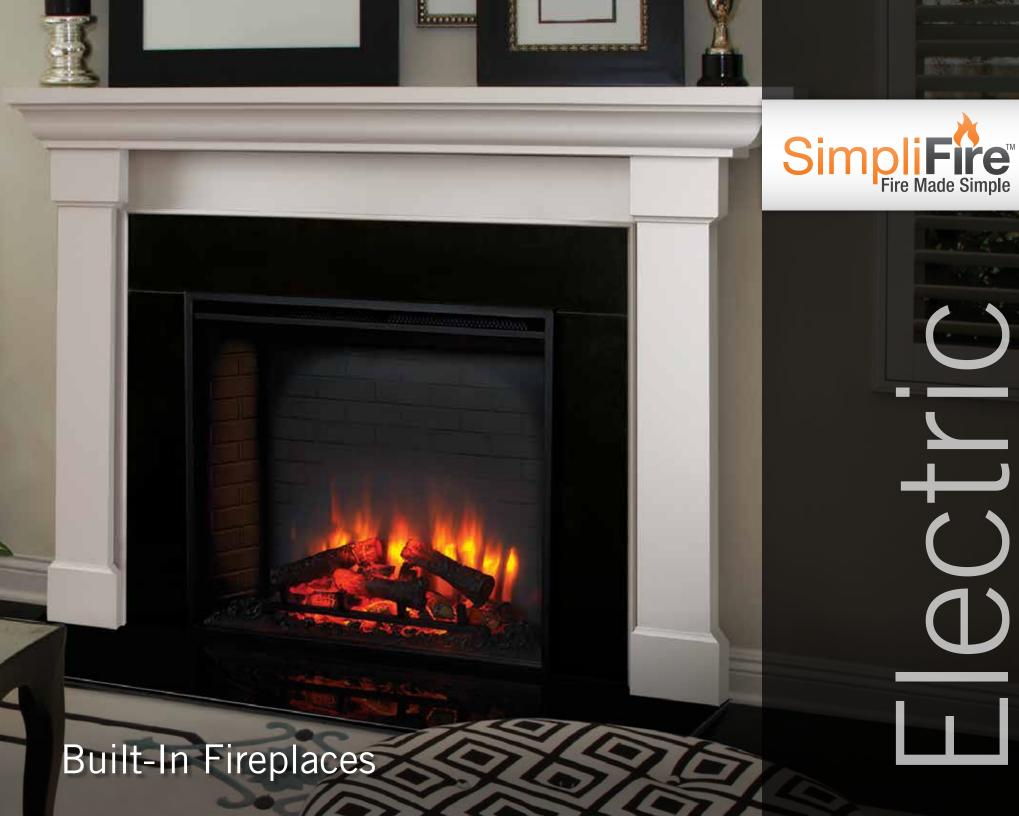

# Authentic Style, Unmatched Ease

Traditional has never been this easy. A detailed masonry-style interior, textured log set and 4 flame height adjustments enhance the appeal of these two classic models. Enjoy the ambiance—with or without the heat. Experience "Fire Made Simple."

#### **Features**

- 100% efficient- costs just pennies an hour to operate. Use with or without heat
- SimpliFire 30 and 36-inch built-in models allow zero-clearance installation
- Efficient LED flame technology means the bulbs never need to be changed
- Intuitive, multi-function remote included with all SimpliFire fireplaces allows flame and heat control
- 4,800 BTU heat output is perfect for zone heating your space