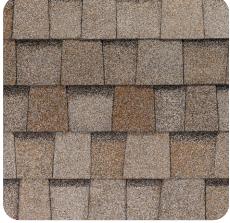

#### Pinnacle<sup>®</sup> Sun Colors

Cool Coastal Cliffs - shown on cover SRI: 17

**Cool Moonlight Beach** 

Cool Surf

SRI: 18

SRI: 17

SRI: 17

**Cool Coral Canyon** 

Cool Sand

SRI: 20

The Solar Reflectance Index (SRI) is an indicator of the ability of a roof surface to return solar energy to the atmosphere. Roofing material surfaces with a higher SRI will be cooler than surfaces with a lower SRI under the same solar energy exposure, especially on a sunny day. Using materials with higher SRI values can enhance building occupant comfort and reduce air conditioning use. For more information, please reference the Cool Roof Rating Council: CoolRoofs.org