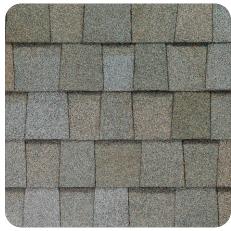

#### Pinnacle<sup>®</sup> Sun Colors

Cool Coastal Cliffs - shown on cover SRI: 17

**Cool Moonlight Beach** 

Cool Surf

SRI: 18

SRI: 17

SRI: 17

**Cool Coral Canyon** 

Cool Sand

SRI: 20

The Solar Reflectance Index (SRI) is an indicator of the ability of a roof surface to return solar energy to the atmosphere. Roofing material surfaces with a higher SRI will be cooler than surfaces with a lower SRI under the same solar energy exposure, especially on a sunny day. Using materials with higher SRI values can enhance building occupant comfort and reduce air conditioning use. For more information, please reference the Cool Roof Rating Council: CoolRoofs.org