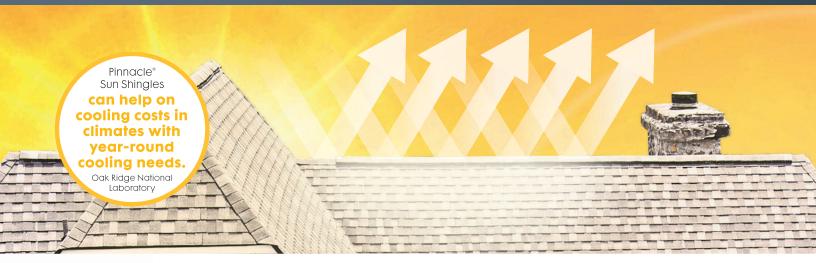

## The Coolest Innovation in Residential Roofing

Unleash the power of cool roofing with Pinnacle® Sun cool roof technology. These innovative shingles are designed with 3M<sup>™</sup> cooling technology using granules that reflect sunlight. With 3M<sup>™</sup> Cool Roofing Granules, you can reduce energy costs and elevate the look of your home. Upgrade to Pinnacle<sup>®</sup> Sun cool roof technology and experience the ultimate in energy efficiency, style, and performance with a wide range of color options.

# Harness the Power of the Sun

lend Colors Reflect the Heat