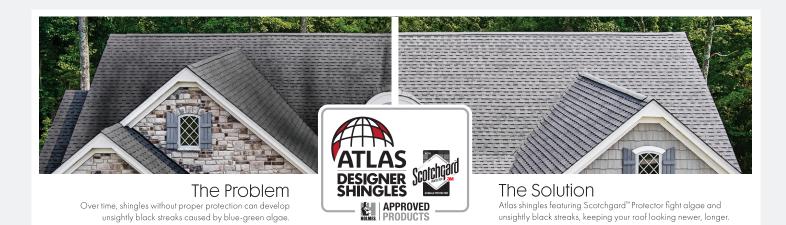

## Backed by the Power of Scotchgard<sup>™</sup> Protector

Atlas shingles with Scotchgard<sup>™</sup> Protector are the only shingles in the industry with a Limited Lifetime Warranty providing long-term protection against black streaks caused by blue-green algae. This innovative technology, which includes copper-containing granules, allows copper ions to release over time, helping to prevent the ugly streaks caused by algae.

Prevent Unsightly Black Streaks Caused by Algae