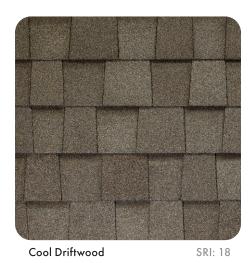

#### Pinnacle<sup>®</sup> Sun Colors

Cool Coastal Cliffs - shown on cover SRI: 17

**Cool Moonlight Beach** 

Cool Surf

SRI: 18

SRI: 17

SRI: 17

**Cool Coral Canyon** 

Cool Sand

SRI: 20

The Solar Reflectance Index (SRI) is an indicator of the ability of a roof surface to return solar energy to the atmosphere. Roofing material surfaces with a higher SRI will be cooler than surfaces with a lower SRI under the same solar energy exposure, especially on a sunny day. Using materials with higher SRI values can enhance building occupant comfort and reduce air conditioning use. For more information, please reference the Cool Roof Rating Council: CoolRoofs.org