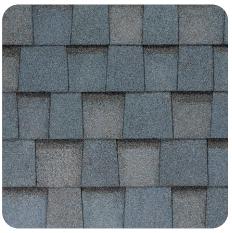

#### Pinnacle<sup>®</sup> Sun Colors

Cool Coastal Cliffs - shown on cover SRI: 17

**Cool Moonlight Beach** 

Cool Surf

SRI: 18

SRI: 17

SRI: 17

**Cool Coral Canyon** 

Cool Sand

SRI: 20

The Solar Reflectance Index (SRI) is an indicator of the ability of a roof surface to return solar energy to the atmosphere. Roofing material surfaces with a higher SRI will be cooler than surfaces with a lower SRI under the same solar energy exposure, especially on a sunny day. Using materials with higher SRI values can enhance building occupant comfort and reduce air conditioning use. For more information, please reference the Cool Roof Rating Council: CoolRoofs.org