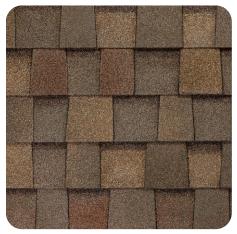

#### Pinnacle<sup>®</sup> Sun Colors

Cool Coastal Cliffs - shown on cover SRI: 17

**Cool Moonlight Beach** 

Cool Surf

SRI: 18

SRI: 17

SRI: 17

**Cool Coral Canyon** 

Cool Sand

SRI: 20

The Solar Reflectance Index (SRI) is an indicator of the ability of a roof surface to return solar energy to the atmosphere. Roofing material surfaces with a higher SRI will be cooler than surfaces with a lower SRI under the same solar energy exposure, especially on a sunny day. Using materials with higher SRI values can enhance building occupant comfort and reduce air conditioning use. For more information, please reference the Cool Roof Rating Council: CoolRoofs.org