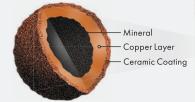

Improving Our Climate 3M<sup>™</sup> Cool Granules Base Mineral **Highly Reflective Colored** Ceramic Coating

Shingles with 3M<sup>™</sup> Smog-Reducing Granules transform your roof into a smog-eating machine doing the work of 2 or more trees' \*Source: 3M.com/smog-fighter

## Backed by the Power of Scotchgard<sup>™</sup> Protector

Atlas shingles with Scotchgard<sup>™</sup> Protector are the only shingles in the industry with a Limited Lifetime Warranty providing long-term protection against black streaks caused by blue-green algae. This innovative technology, which includes copper-containing granules, allows copper ions to release over time, helping to prevent the ugly streaks caused by algae.