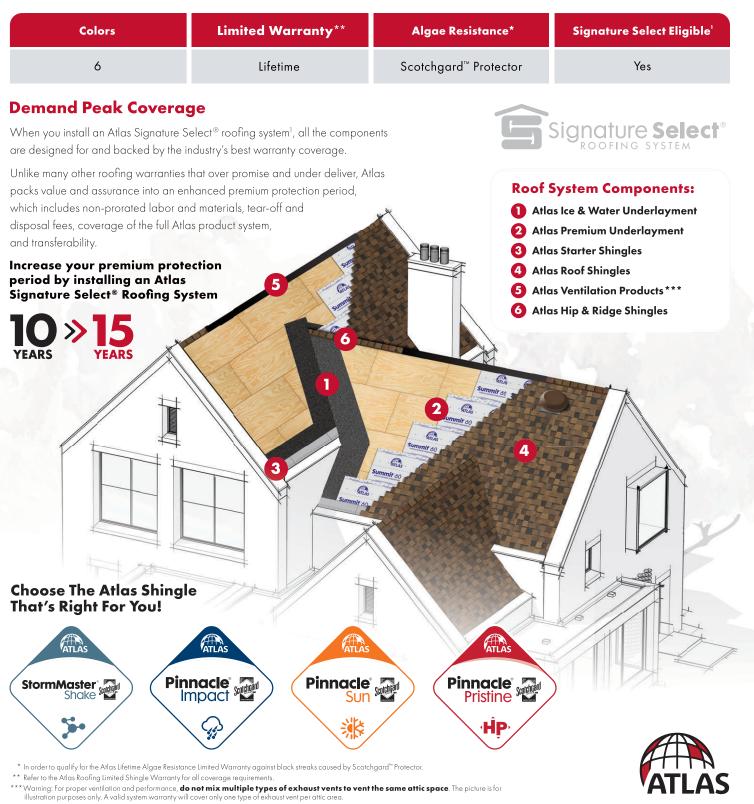

evolutionary roofing solution that not only protects your home but also helps improve air quality with patented 3M<sup>™</sup> Smog-Reducing Technology. The 3M<sup>™</sup> Smog-Reducing Granules found in Pinnacle<sup>®</sup> Sun shingles are formulated with a photocatalytic coating activated by the sun's UV rays, transforming nitrogen oxide gases in the air around your home into a water-soluble, plant-useable nitrate that washes away with rainwater. Granules 3M<sup>™</sup> Smog-Reducing Granules





lend Colors Reflect the Heat

#### • Inspired by the Power of Trees



Pinnacle® Sun architectural shingles are where function meets beauty. With protection against harsh sunshine, smog, algae and high winds, you're investing in a durable roofing system that looks great and is built to last.



#AtlasProtects

AtlasRoofing.com

Refer to the Atlas Signature Select<sup>®</sup> Limited Warranty for all system coverage requirements.

Scotchgard<sup>™</sup> and the Scotchgard<sup>™</sup> Protector logo, including the plaid design and 3M<sup>™</sup> logo, are all trademarks of 3M<sup>™</sup>. © Copyright 2023, Atlas Roofing Corporation ATL-236492-00 8/23