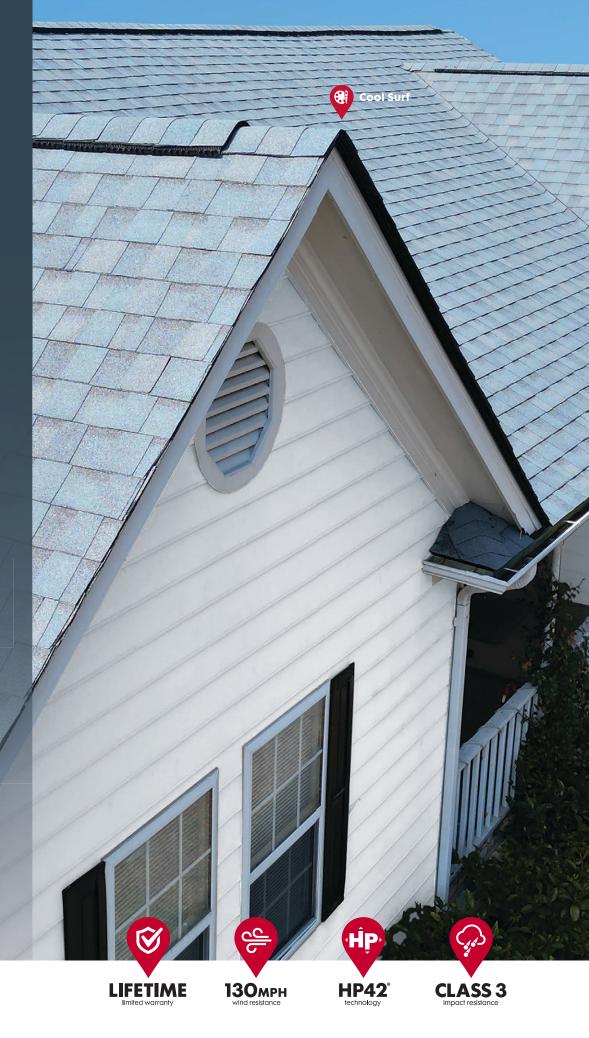

# Let Your Roof Shine

Introducing Pinnacle® Sun architectural shingles - the ultimate combination of style, strength and performance. These innovative shingles are crafted with the latest 3M™ technology that combines the algae resistance power of Scotchgard™ Protector with cutting-edge 3M<sup>™</sup> Smog-Reducing Granules and 3M<sup>™</sup> Cool Roof Technology. In addition, Pinnacle® Sun shingles carry a UL 2218 Class 3 impact rating, for increased protection against damaging hail.

## The Coolest Innovation in Residential Roofing

Unleash the power of cool roofing with Pinnacle® Sun cool roof technology. These innovative shingles are designed with 3M<sup>™</sup> cooling technology using granules that reflect sunlight. With 3M<sup>™</sup> Cool Roofing Granules, you can reduce energy costs and elevate the look of your home. Upgrade to Pinnacle<sup>®</sup> Sun cool roof technology and experience the ultimate in energy efficiency, style, and performance with a wide range of color options.

#### • Inspired by the Power of Trees

Pinnacle® Sun architectural shingles are where function meets beauty. With protection against harsh sunshine, smog, algae and high winds, you're investing in a durable roofing system that looks great and is built to last.